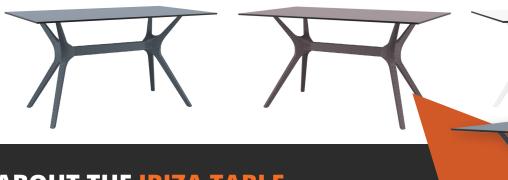

## **ABOUT THE IBIZA TABLE**

Table with rattan leg with HPL compact laminated tops 12 mm available in dark grey, brown and white colors. For indoor and outdoor use. Can be disassembled.

\*Dark colors not recommended in direct sunlight.

- Stocked In: Anthracite, Chocolate Special Order Colours: White
- Made in Europe
- Matching Products: All other products in the Resin Rattan Range