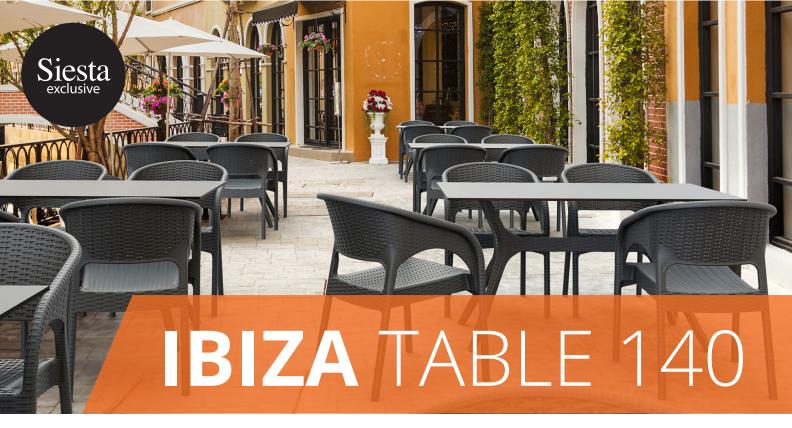

## **ABOUT THE IBIZA TABLE**

Table with rattan leg with HPL compact laminated tops 12 mm available in dark grey, brown and white colors. For indoor and outdoor use. Can be disassembled.

\*Dark colors not recommended in direct sunlight.

## **FEATURES**

- Suitable for indoor and outdoor commercial use.
- Available Sizes: 1400x800RCT
- Unit Weights: 1400×800 31kg
- Table height: 725mm
- Supplied unassembled easy to assemble
- Weather resistant, UV Stabilised